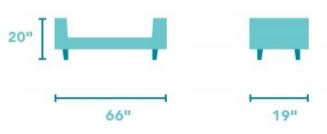

## London UPHOLSTERED BENCH | 7402-868



66"W x 19"D x 20"H

## **Product Details**

- Luxury cushion
- Florentine wood finish (all wood finish options are available)
- Patterned fabrics are not recommended on these styles as tufting can cause distortion.

## Button tufting on a classic form.

London makes a statement that will add elegance and charm to any bedroom. This traditional upholstered bench features button tufting cushion with slightly angled legs. This is a beautiful accent piece that can be placed at the end of the bed or against a wall.

## **Wood Finishes**

Dusk / Florentine / Old Vine / Urban Renewal / Valencia