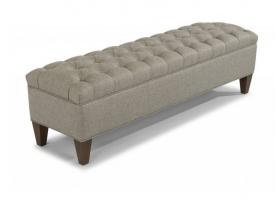

## London UPHOLSTERED BENCH | 7402-868

66"W x 19"D x 20"H

## Button tufting on a classic form.

London makes a statement that will add elegance and charm to any bedroom. This traditional upholstered bench features button tufting cushion with slightly angled legs. This is a beautiful accent piece that can be placed at the end of the bed or against a wall.