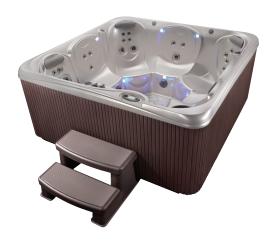

## **RELAY®**

Relay shown with Pearl shell

Relay shown with Pearl shell, Espresso cabinet and Polymer step

| Seating Capacity                             | 6 adults                                                                                                                                               |
|----------------------------------------------|--------------------------------------------------------------------------------------------------------------------------------------------------------|
| Dimensions                                   | 7' x 7' x 36.75"/2.13m x 2.13m x .93m                                                                                                                  |
| Water Capacity                               | 345 gallons/1,300 liters                                                                                                                               |
| Weight                                       | 835 lbs./380 kg dry; 4,765 lbs. 2,160 kg filled*                                                                                                       |
| Spa Shell Options                            | Pearl, Sterling Marble, Tuscan Sun or Desert                                                                                                           |
| Cabinet Options                              | Coastal Gray, Espresso or Teak                                                                                                                         |
| Jets - 35<br>(all with stainless steel trim) | 5 Directional Hydromassage jets<br>3 Rotary Hydromassage jets<br>27 Directional Precision <sup>®</sup> jets                                            |
| Waterfall                                    | Included                                                                                                                                               |
| Jet Pump 1                                   | Wavemaster <sup>®</sup> 6200; Two-speed,<br>1.5 HP Continuous Duty,<br>3.2 HP Breakdown Torque                                                         |
| Jet Pump 2                                   | Wavemaster* 6000; One-speed,<br>1.5 HP Continuous Duty,<br>3.2 HP Breakdown Torque                                                                     |
| Water Care System                            | FROG® In-Line Cartridge Ready                                                                                                                          |
| Ozone System (Optional)                      | FreshWater® III Corona Discharge                                                                                                                       |
| Control System                               | IQ 2020° 230v/50 amp, 60 Hz<br>Includes G.F.C.I. protected sub-panel                                                                                   |
| Lighting                                     | 10 multi-color LED points of light, dimmable                                                                                                           |
| Heater                                       | No-Fault® 4000w/230v                                                                                                                                   |
| Energy Efficiency                            | FiberCor® Insulation; Certified to the APSP 14<br>National Standard and the California<br>Energy Commission (CEC) in accordance with<br>California law |
| Effective Filtration Area                    | 65 sq. ft., top loading                                                                                                                                |
| Vinyl Cover                                  | 3.5" to 2.5" tapered, 2 lb. density foam core Ash, Caramel or Chestnut                                                                                 |
| Cover Lifter (Optional)                      | CoverCradle*, CoverCradle II, Lift 'n Glide* or UpRite*                                                                                                |
| Steps (Optional)                             | Everwood <sup>®</sup> or Polymer<br>Coastal Gray, Espresso or Teak                                                                                     |
| Entertainment (Optional)                     | Wireless Sound System                                                                                                                                  |