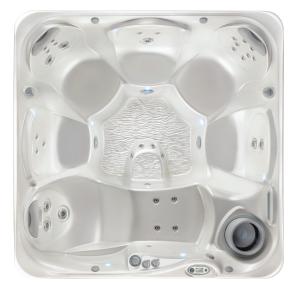

## **RELAY®**

Relay shown with Pearl shell

Relay shown with Pearl shell, Espresso cabinet and Polymer step

| Seating Capacity                             | 6 adults                                                                                                                                               |
|----------------------------------------------|--------------------------------------------------------------------------------------------------------------------------------------------------------|
| Dimensions                                   | 7' x 7' x 36.75"/2.13m x 2.13m x .93m                                                                                                                  |
| Water Capacity                               | 345 gallons/1,300 liters                                                                                                                               |
| Weight                                       | 835 lbs./380 kg dry; 4,765 lbs. 2,160 kg filled*                                                                                                       |
| Spa Shell Options                            | Pearl, Sterling Marble, Tuscan Sun or Desert                                                                                                           |
| Cabinet Options                              | Coastal Gray, Espresso or Teak                                                                                                                         |
| Jets - 35<br>(all with stainless steel trim) | 5 Directional Hydromassage jets<br>3 Rotary Hydromassage jets<br>27 Directional Precision <sup>®</sup> jets                                            |
| Waterfall                                    | Included                                                                                                                                               |
| Jet Pump 1                                   | Wavemaster <sup>®</sup> 6200; Two-speed,<br>1.5 HP Continuous Duty,<br>3.2 HP Breakdown Torque                                                         |
| Jet Pump 2                                   | Wavemaster* 6000; One-speed,<br>1.5 HP Continuous Duty,<br>3.2 HP Breakdown Torque                                                                     |
| Water Care System                            | FROG® In-Line Cartridge Ready                                                                                                                          |
| Ozone System (Optional)                      | FreshWater® III Corona Discharge                                                                                                                       |
| Control System                               | IQ 2020° 230v/50 amp, 60 Hz<br>Includes G.F.C.I. protected sub-panel                                                                                   |
| Lighting                                     | 10 multi-color LED points of light, dimmable                                                                                                           |
| Heater                                       | No-Fault® 4000w/230v                                                                                                                                   |
| Energy Efficiency                            | FiberCor® Insulation; Certified to the APSP 14<br>National Standard and the California<br>Energy Commission (CEC) in accordance with<br>California law |
| Effective Filtration Area                    | 65 sq. ft., top loading                                                                                                                                |
| Vinyl Cover                                  | 3.5" to 2.5" tapered, 2 lb. density foam core Ash, Caramel or Chestnut                                                                                 |
| Cover Lifter (Optional)                      | CoverCradle*, CoverCradle II, Lift 'n Glide* or UpRite*                                                                                                |
| Steps (Optional)                             | Everwood <sup>®</sup> or Polymer<br>Coastal Gray, Espresso or Teak                                                                                     |
| Entertainment (Optional)                     | Wireless Sound System                                                                                                                                  |