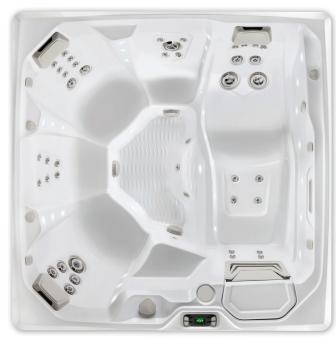

## **FLAIR**®

Flair shown with Alpine White shell

Flair shown with Alpine White shell and Espresso cabinet

| Journey Carputato,                                |                                                                                                                                                         |
|---------------------------------------------------|---------------------------------------------------------------------------------------------------------------------------------------------------------|
| Dimensions                                        | 7' x 7' x 36"/2.13m x 2.13m x 0.91m                                                                                                                     |
| Water Capacity                                    | 335 gallons/1,270 liters                                                                                                                                |
| Weight                                            | 875 lbs./400 kg dry; 4,720 lbs./2,140 kg filled*                                                                                                        |
| Spa Shell Colors                                  | Alpine White, Ice Gray, Platinum, Tuscan Sun or Desert                                                                                                  |
| Cabinet Finishes                                  | Coastal Gray, Espresso or Sable                                                                                                                         |
| Jets - 43<br>(w/ Brushed Stainless<br>Steel Trim) | 1 XL Dual Rotary jet 2 XL Single Rotary jets 1 XL Directional jet 6 Standard Dual Rotary jets 2 Standard Directional jets 31 Directional Precision jets |
| Water Feature                                     | Vidro® backlit ribbon waterfall                                                                                                                         |
| Water Care System<br>(Optional)                   | FreshWater™ Salt System                                                                                                                                 |
| Jet Pump 1                                        | Wavemaster® 8200 Two-Speed 2.0 HP, continuous duty 4.0 HP, breakdown torque                                                                             |
| Jet Pump 2                                        | Wavemaster® 8000 One-Speed 2.0 HP, continuous duty 4.0 HP, breakdown torque                                                                             |
| Circulation Pump                                  | SilentFlo 5000° for quiet, continuous filtration                                                                                                        |
| Effective Filtration Area                         | 100 sq. ft., top-loading filters                                                                                                                        |
| Control System                                    | IQ 2020° with LCD control panel 230v/50amp, 60Hz<br>Includes G.F.C.I. protected sub-panel                                                               |
| Lighting System                                   | Raio® multi-color interior points of light (32)<br>Exterior multi-color lighting with timer                                                             |
| Heater                                            | No-Fault®, 4,000w/230v                                                                                                                                  |
| Energy Efficiency                                 | FiberCor® insulation; Certified to the APSP 14<br>National Standard and the California Energy<br>Commission (CEC) in accordance with California law     |
| Vinyl Cover                                       | 3.5" to 2.5" tapered, 2 lb. density foam core, with hinge seal in Caramel, Chestnut or Slate                                                            |
| Cover Lifter (Optional)                           | CoverCradle®, CoverCradle II, Lift 'n Glide® or UpRite®                                                                                                 |
| Steps (Optional)                                  | Everwood® or Polymer                                                                                                                                    |
| Entertainment System (Optional)                   | Wireless Entertainment                                                                                                                                  |

6 adults

\* Includes water and 6 adults weighing 175 lbs. each Export models available in 240v, 50Hz, 1500w heater

**Seating Capacity** 