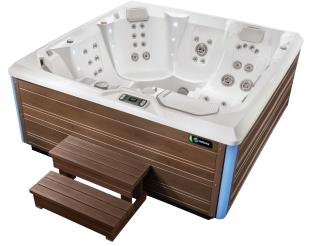

## **FLAIR**®

Flair shown with Alpine White shell

Flair shown with Alpine White shell and Espresso cabinet

| Journey Carputato,                                |                                                                                                                                                         |
|---------------------------------------------------|---------------------------------------------------------------------------------------------------------------------------------------------------------|
| Dimensions                                        | 7' x 7' x 36"/2.13m x 2.13m x 0.91m                                                                                                                     |
| Water Capacity                                    | 335 gallons/1,270 liters                                                                                                                                |
| Weight                                            | 875 lbs./400 kg dry; 4,720 lbs./2,140 kg filled*                                                                                                        |
| Spa Shell Colors                                  | Alpine White, Ice Gray, Platinum, Tuscan Sun or Desert                                                                                                  |
| Cabinet Finishes                                  | Coastal Gray, Espresso or Sable                                                                                                                         |
| Jets - 43<br>(w/ Brushed Stainless<br>Steel Trim) | 1 XL Dual Rotary jet 2 XL Single Rotary jets 1 XL Directional jet 6 Standard Dual Rotary jets 2 Standard Directional jets 31 Directional Precision jets |
| Water Feature                                     | Vidro® backlit ribbon waterfall                                                                                                                         |
| Water Care System<br>(Optional)                   | FreshWater™ Salt System                                                                                                                                 |
| Jet Pump 1                                        | Wavemaster® 8200 Two-Speed 2.0 HP, continuous duty 4.0 HP, breakdown torque                                                                             |
| Jet Pump 2                                        | Wavemaster® 8000 One-Speed 2.0 HP, continuous duty 4.0 HP, breakdown torque                                                                             |
| Circulation Pump                                  | SilentFlo 5000° for quiet, continuous filtration                                                                                                        |
| Effective Filtration Area                         | 100 sq. ft., top-loading filters                                                                                                                        |
| Control System                                    | IQ 2020° with LCD control panel 230v/50amp, 60Hz<br>Includes G.F.C.I. protected sub-panel                                                               |
| Lighting System                                   | Raio® multi-color interior points of light (32)<br>Exterior multi-color lighting with timer                                                             |
| Heater                                            | No-Fault®, 4,000w/230v                                                                                                                                  |
| Energy Efficiency                                 | FiberCor® insulation; Certified to the APSP 14<br>National Standard and the California Energy<br>Commission (CEC) in accordance with California law     |
| Vinyl Cover                                       | 3.5" to 2.5" tapered, 2 lb. density foam core, with hinge seal in Caramel, Chestnut or Slate                                                            |
| Cover Lifter (Optional)                           | CoverCradle®, CoverCradle II, Lift 'n Glide® or UpRite®                                                                                                 |
| Steps (Optional)                                  | Everwood® or Polymer                                                                                                                                    |
| Entertainment System (Optional)                   | Wireless Entertainment                                                                                                                                  |

6 adults

\* Includes water and 6 adults weighing 175 lbs. each Export models available in 240v, 50Hz, 1500w heater

**Seating Capacity** 